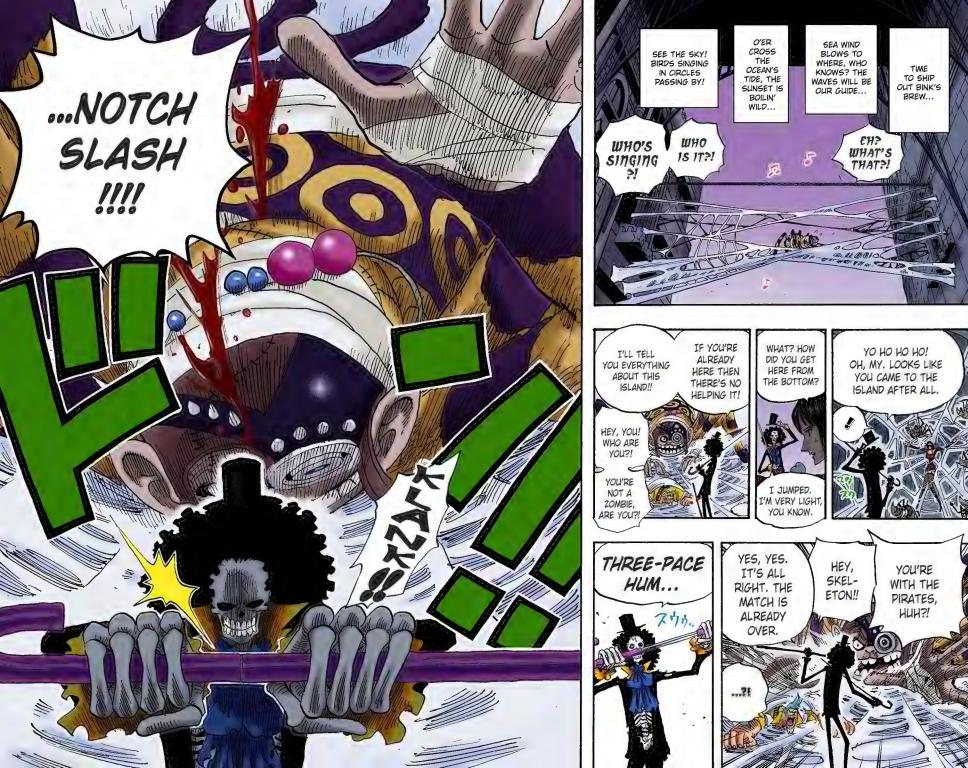

--NAO

A: I received these two questions related to my short story collection, Wanted!

Let's start with Ryuma: The zombie that appears in chapter 450 of this volume is indeed Ryuma, the main character and samurai in the short story "Monsters." In the world of One Piece, he has already died from an illness and is revered as a legendary swordsman. I could have just ignored this matter, but I was really happy to see how many people noticed it. As for the second question, about Garp, the one-shot comic was a prototype for One Piece and Luffy's grandfather appeared as a pirate. He looks identical, but please think of them as different people. The Garp in One Piece has been a bona fide navy man all his life.